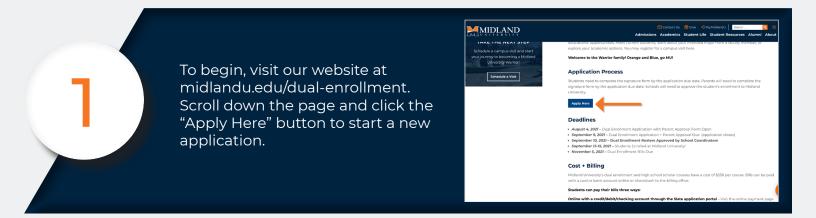

## **DUAL ENROLLMENT APPLICATION GUIDE**

Questions? Contact us at DualEnrollment@midlandu.edu or 402-941-6503.

2

On the log in page you will be creating a new account. Use the STUDENT'S name and birth date as this is the name that will be enrolled.

3

You will be asked to verify your email so make sure that you have access to it when applying and use a password you will remember.

4

Next, you will need to start a new application. Click the orange button at the bottom of the page