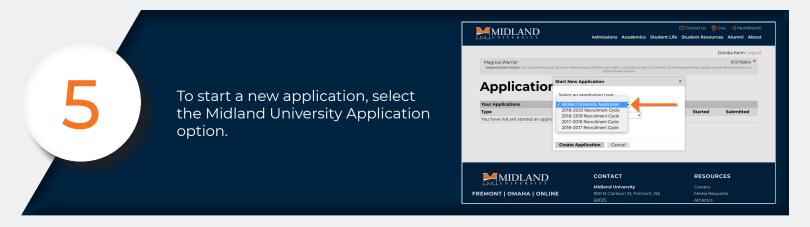

You will then choose the Dual Enrollment Application option.

Start New Application

Your Application

Type

You have not yet started an application

You have not yet started an application yet have not a deal who we started an application yet have not a deal who we started an application yet have not a deal who we started an application yet have not a deal who we started an application yet have not a deal who we started an application yet have not a deal who we