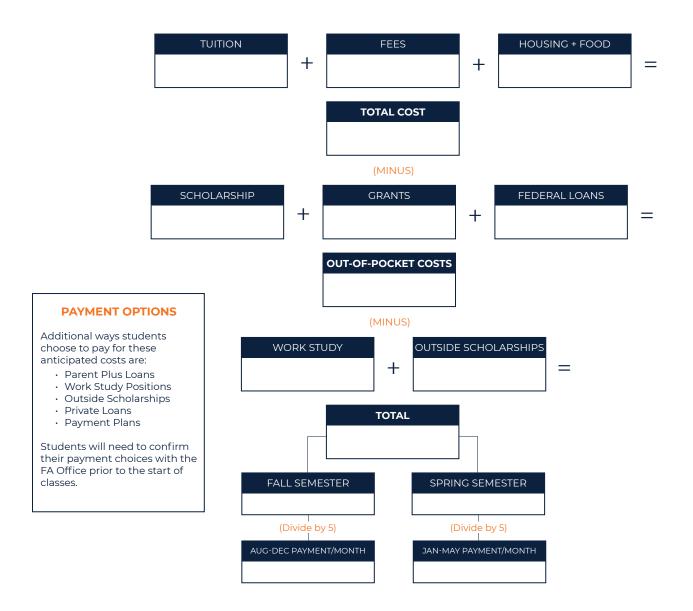

## **ANTICIPATED COSTS WORKSHEET**

The details of your financial aid offer, and how they apply your anticipated educational costs mark the beginning of your financial journey at Midland. This is also where we stand arm in arm with you to utilize resources like the Anticipated Costs Worksheet.