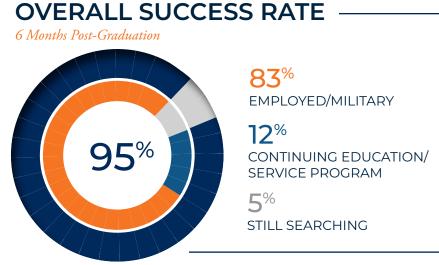

Stayed in Nebraska upon graduation.

Graduate skills and talent are retained which benefits Nebraska's economy.