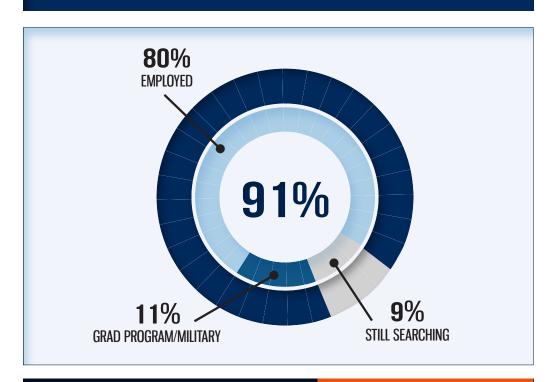

#### **OVERALL SUCCESS RATE**

STUDENTS GAIN EXPERIENCE THROUGH REAL WORLD APPLICATION

88%

Completed an internship, practicum, student teaching, or clinical experience.

**82**%

Of students stay in Nebraska upon graduation. GRADUATE SKILLS & TALENT ARE RETAINED WHICH BENEFITS NEBRASKA'S ECONOMY