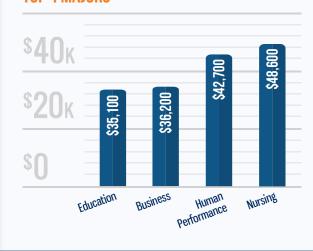

# WHAT OUR GRADUATES ARE EARNING

**\$39,800** 

2017 average starting salary

# AVERAGE STARTING SALARIES TOP 4 MAJORS